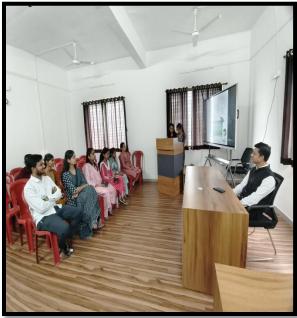

#### **About the Event**

SSK College of Pharmacy, Wadzire. Celebrated Teachers Day enthusiastically on 5<sup>th</sup> Sept 2024. The teachers and students gathered in the board room in order to celebrate the Teachers' Day. The board room was beautifully decorated with flowers. A warm welcome of the college staff with flowers, gifts, and was a pleasant surprise for all the teachers.

The program started at 10.30 a.m. with student speech. The Principal of the college Dr. Sushil D. Patil sir presided over the function. He put a garland on the photograph of Dr. Sarvepalli Radhakrishnan to pay him homage. Then the Principal congratulated the teachers and acknowledged the sincere efforts they

put in every day. He gave a valuable speech on Dr. Radhakrishnan and explained the importance of Teachers' Day.

Some students also expressed their gratitude towards the teachers by giving short speeches on this special occasion.