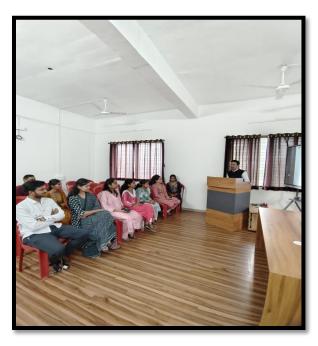

#### **About the Event**

SSK College of Pharmacy, Wadzire. Celebrated Teachers Day enthusiastically on 5<sup>th</sup> Sept 2024. The teachers and students gathered in the board room in order to celebrate the Teachers' Day. The board room was beautifully decorated with flowers. A warm welcome of the college staff with flowers, gifts, and was a pleasant surprise for all the teachers.

The program started at 10.30 a.m. with student speech. The Principal of the college Dr. Sushil D. Patil sir presided over the function. He put a garland on the photograph of Dr. Sarvepalli Radhakrishnan to pay him homage. Then the Principal congratulated the teachers and acknowledged the sincere efforts they